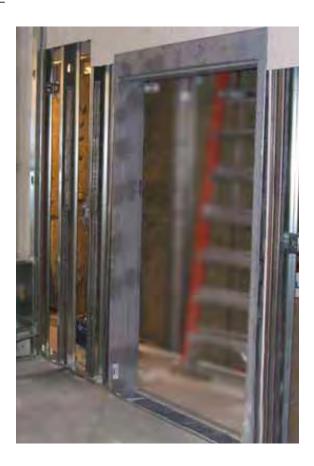

## Four major types of doors are available:

- Lead Lined Hollow Metal
- Lead Lined Metal Fire-Rated
- Lead Lined, Fire-Treated Wood Veneer
- Lead Lined, Solid Core Wood Vener

Ultraray's Lead Lined Frames are also essential in radiation protection. Our lead lined hollow metal frames are constructed with 16 or 18 gauge steel lined with sheet lead to match the wall, providing a continuous, leak-free protection throughout the room.

## To satisfy your unique specifications, we also offer:

- 12 or 14 Gauge Steel
- Knock Down Frames
- Welded Frames
- Additional hardware i.e. anchors, clips, wire, yoke & strap, EMA/EXB