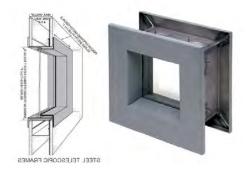

## Four major types of doors are available:

- Lead Lined Hollow Metal
- Lead Lined Metal Fire-Rated
- Lead Lined, Fire-Treated Wood Veneer
- Lead Lined, Solid Core Wood Vener

Ultraray's Lead Lined Frames are also essential in radiation protection. Our lead lined hollow metal frames are constructed with 16 or 18 gauge steel lined with sheet lead to match the wall, providing a continuous, leak-free protection throughout the room.

## To satisfy your unique specifications, we also offer:

- 12 or 14 Gauge Steel
- Knock Down Frames
- Welded Frames
- Additional hardware i.e. anchors, clips, wire, yoke & strap, EMA/EXB